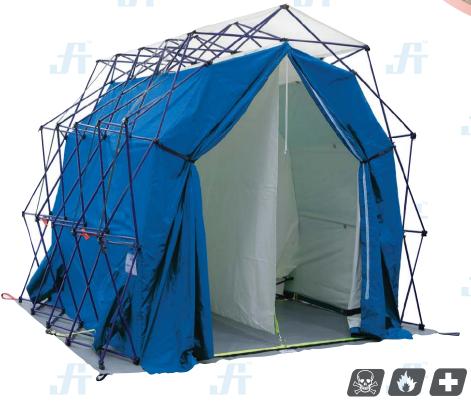

## RAPID PRO SHOWER 2-Line-4

The Rapid Pro 2-Line-4 is effective decontamination of multiple casualties or emergency teams. The system provides two lines of decontamination for ambulatory and non-ambulatory casualties simultaneously. The shower basin occupies the two centre bays of the structure, with undressing/redressing areas at each end.

## **SPECIFICATION**

Water Manifold : x 1
Hose Decon output red: x 2
Hand sprayers : x 2
Hand Brushes : x 2
Shower Curtains : x 1
Shower Basin : x 1
Bags : x 3

Repair & Anchor kit : x 1 of each Ground Sheet : x 1 Transport bag : x 1

## **FEATURES**

- Articulating external frame with locking straps allows high speed deployment with high system integrity
- Highly corrosion resistant construction grade aluminium frame with alochrome treatment and polyester powder coating
- Portable & light weight
- Highly flexible, tear and chemically resistant fabric
- Articulating framed Internal shower basin
- Lines segregated by curtains to enable privacy and smooth throughput
- Switchable spray jets optional on shower booms
- Colour options: Red, Blue, Yellow, White & Green