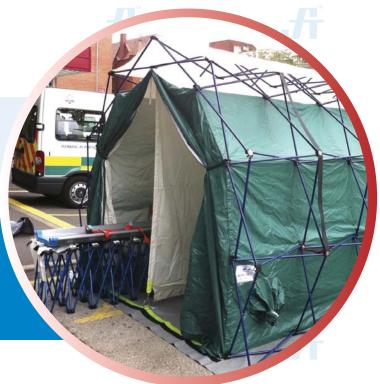

## RAPID PRO SHOWER 2-Line-4

The Rapid Pro 2-Line-4 is effective decontamination of multiple casualties or emergency teams. The system provides two lines of decontamination for ambulatory and non-ambulatory casualties simultaneously. The shower basin occupies the two centre bays of the structure, with undressing/redressing areas at each end.

**Dimensions** (Approx.)

External: L 304 x W282 x H 247 cm Internal: L 304 x W 231 x H221 Storage Size: 60 x 70 x 100 cm

Weight Packed: 77kg Flow rate: 2.5 – 3 BAR

Water consumption: 12L per min Throughput: Up to 40 persons/hour (based on 2 minutes wash,1 minute rinse)